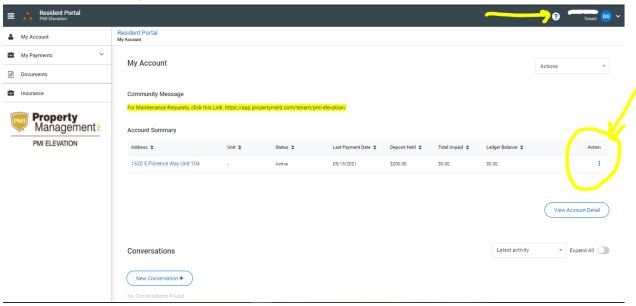

## WAYS TO GIVE NOTICE

Here are the steps on how to GIVE NOTICE.

- 1. Log in to your tenant portal. At the top right you will see your name as the TENANT.
- 2. Go to account summary. There you will see your home address.
- 3. At the right side you will see ACTION TAB then click that
- 4. Then there will be a drop down click VIEW DETAIL